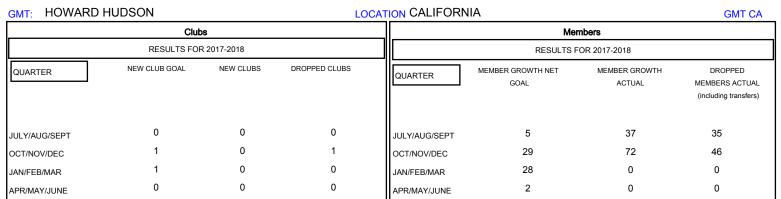

## District 4 A3

Results as of: 12/31/2017

| DROPPED CLUBS: 1 |    | 23 CLUBS OF 36 ADDED 1 OR MORE<br>NEW MEMBERS | GENDER DISTRIBUTION           MALE         895 (71.43%)           FEMALE         358 (28.57%) |     |
|------------------|----|-----------------------------------------------|-----------------------------------------------------------------------------------------------|-----|
| DROPPED MEMBERS  |    |                                               | Women Percentage Fiscal Year Goal: 36%                                                        |     |
| DECEASED         | 7  | CLICK HERE FOR CUMULATIVE MEMBERSHIP DATA     | TOTAL FAMILY UNIT MEMBERS                                                                     | 177 |
| CLUB CANCELLED   | 8  |                                               |                                                                                               | 90  |
| OTHER            | 66 |                                               | FAMILY MEMBERS PAYING HALF  DUES                                                              |     |
| TOTAL            | 81 |                                               |                                                                                               |     |