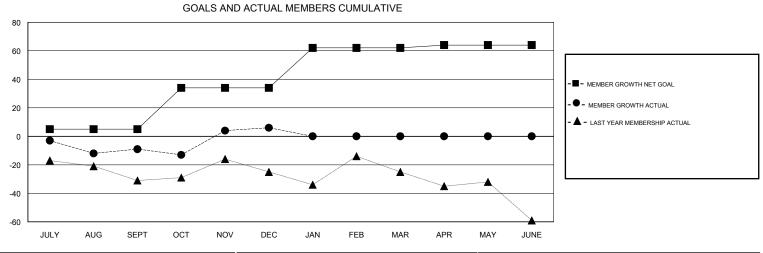

## District 4 A3

Results as of: 12/31/2017

| DROPPED CLUBS: 1 |    | 23 CLUBS OF 36 ADDED 1 OR MORE<br>NEW MEMBERS | GENDER DISTRIBUTION           MALE         895 (71.43%)           FEMALE         358 (28.57%) |     |
|------------------|----|-----------------------------------------------|-----------------------------------------------------------------------------------------------|-----|
| DROPPED MEMBERS  |    |                                               | Women Percentage Fiscal Year Goal: 36%                                                        |     |
| DECEASED         | 7  | CLICK HERE FOR CUMULATIVE MEMBERSHIP DATA     | TOTAL FAMILY UNIT MEMBERS                                                                     | 177 |
| CLUB CANCELLED   | 8  |                                               |                                                                                               | 90  |
| OTHER            | 66 |                                               | FAMILY MEMBERS PAYING HALF  DUES                                                              |     |
| TOTAL            | 81 |                                               |                                                                                               |     |