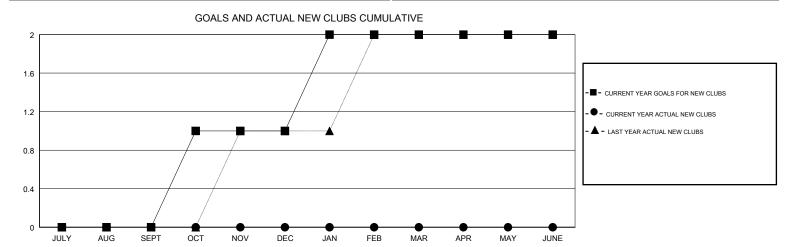

## District 4 A3

Results as of: 12/31/2017

| DROPPED CLUBS: 1 |    | 23 CLUBS OF 36 ADDED 1 OR MORE<br>NEW MEMBERS | GENDER DISTRIBUTION           MALE         895 (71.43%)           FEMALE         358 (28.57%) |     |
|------------------|----|-----------------------------------------------|-----------------------------------------------------------------------------------------------|-----|
| DROPPED MEMBERS  |    |                                               | Women Percentage Fiscal Year Goal: 36%                                                        |     |
| DECEASED         | 7  | CLICK HERE FOR CUMULATIVE MEMBERSHIP DATA     | TOTAL FAMILY UNIT MEMBERS                                                                     | 177 |
| CLUB CANCELLED   | 8  |                                               |                                                                                               | 90  |
| OTHER            | 66 |                                               | FAMILY MEMBERS PAYING HALF  DUES                                                              |     |
| TOTAL            | 81 |                                               |                                                                                               |     |